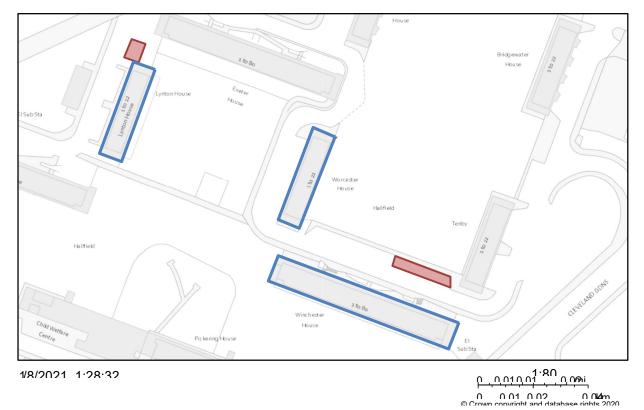

## Figure 2- Suggested Site Set Up-X115

- Figure 2 is the suggested site set up proposed by WCC.
- Axis will adhere to this suggestion, the following images will demonstrate the locations.