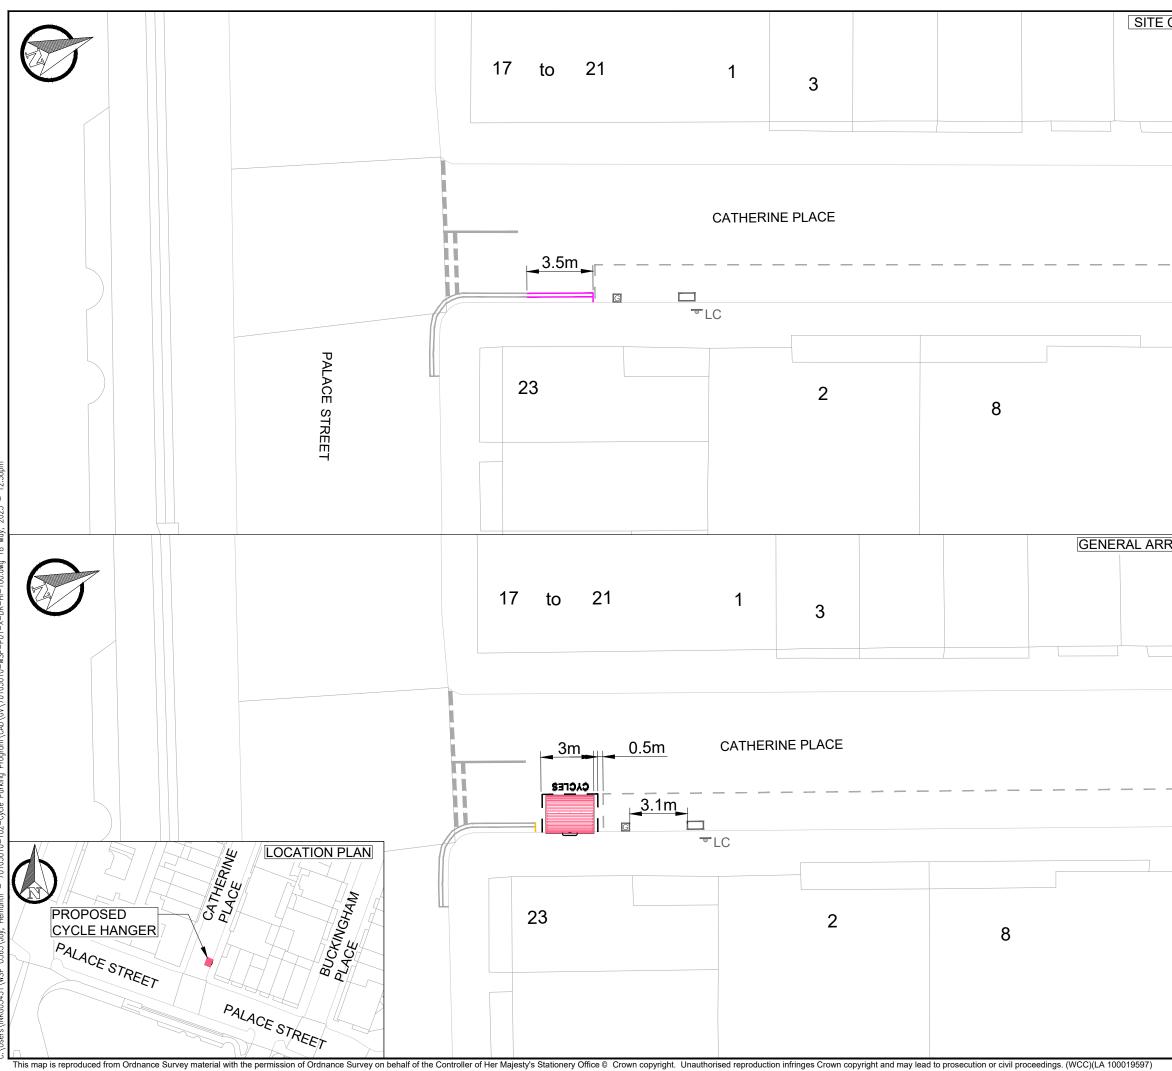

| CLEARANCE                                                         | KEY                                                    |                                                                                                          |                               |  |
|-------------------------------------------------------------------|--------------------------------------------------------|----------------------------------------------------------------------------------------------------------|-------------------------------|--|
|                                                                   |                                                        | EXISTING LINE MARKING                                                                                    |                               |  |
|                                                                   |                                                        | EXISTING KERB                                                                                            |                               |  |
|                                                                   | ILC EXISTING LAMP COL<br>WITH SIGN FACE                |                                                                                                          | UMN                           |  |
|                                                                   | G                                                      | EXISTING GULLY                                                                                           | EXISTING GULLY                |  |
|                                                                   |                                                        | EXISTING SERVICE                                                                                         |                               |  |
|                                                                   |                                                        | COVER<br>EXISTING ROAD MAR<br>TO BE REMOVED                                                              | RKING                         |  |
|                                                                   |                                                        | PROPOSED CYCLE<br>HANGAR (1 No.)<br>(TO BE INSTALLED B                                                   | Y                             |  |
|                                                                   |                                                        | THIRD PARTY)                                                                                             |                               |  |
|                                                                   |                                                        | PROPOSED WHITE L<br>MARKING                                                                              | INE                           |  |
|                                                                   |                                                        | PROPOSED YELLOW<br>MARKING                                                                               | LINE                          |  |
|                                                                   |                                                        |                                                                                                          |                               |  |
|                                                                   |                                                        |                                                                                                          |                               |  |
|                                                                   |                                                        |                                                                                                          |                               |  |
|                                                                   |                                                        |                                                                                                          |                               |  |
|                                                                   |                                                        |                                                                                                          |                               |  |
| RANGEMENT                                                         | S2-P01 04-05-2023 G                                    | V INITIAL ISSUE                                                                                          | JAH DVR                       |  |
|                                                                   | REV DATE BY                                            | / DESCRIPTION                                                                                            | CHK APD                       |  |
|                                                                   | DRAWING STATUS                                         | FEASIBILITY DESIGN                                                                                       |                               |  |
|                                                                   |                                                        |                                                                                                          |                               |  |
|                                                                   |                                                        |                                                                                                          |                               |  |
| geel jungle : geel work                                           |                                                        |                                                                                                          |                               |  |
| 25 Mandela Way, London, SE1 5SZ<br>www.fmconway.co.uk www.wsp.com |                                                        |                                                                                                          |                               |  |
| CLIENT                                                            |                                                        |                                                                                                          |                               |  |
|                                                                   |                                                        |                                                                                                          |                               |  |
| City of Westminster                                               |                                                        |                                                                                                          |                               |  |
|                                                                   |                                                        |                                                                                                          |                               |  |
|                                                                   |                                                        |                                                                                                          |                               |  |
|                                                                   |                                                        | KING PROGRAMME - CYCLE HAN                                                                               | IGARS                         |  |
|                                                                   |                                                        | KING PROGRAMME - CYCLE HAN<br>2022-2023                                                                  | IGARS                         |  |
|                                                                   |                                                        | 2022-2023                                                                                                | IGARS                         |  |
|                                                                   | CYCLE PAR                                              |                                                                                                          |                               |  |
|                                                                   | CYCLE PAR                                              | 2022-2023<br>CATHERINE PLACE<br>ARANCE & GENERAL ARRANGEM                                                | ENT                           |  |
|                                                                   | CYCLE PAR<br>TITLE<br>SITE CLEA<br>SCALE @ A3<br>1:200 | 2022-2023<br>CATHERINE PLACE<br>ARANCE & GENERAL ARRANGEM<br>DATE<br>04-05-2023 GV JAH C                 | ENT<br>PROVED SHEET<br>DVR A3 |  |
|                                                                   | CYCLE PAR<br>TITLE<br>SITE CLEA<br>SCALE @ A3<br>1:200 | 2022-2023 CATHERINE PLACE ARANCE & GENERAL ARRANGEM DATE 04-05-2023 GV JAH C WCC PROJECT N0. WCC PROJECT | ENT<br>PROVED SHEET<br>DVR A3 |  |