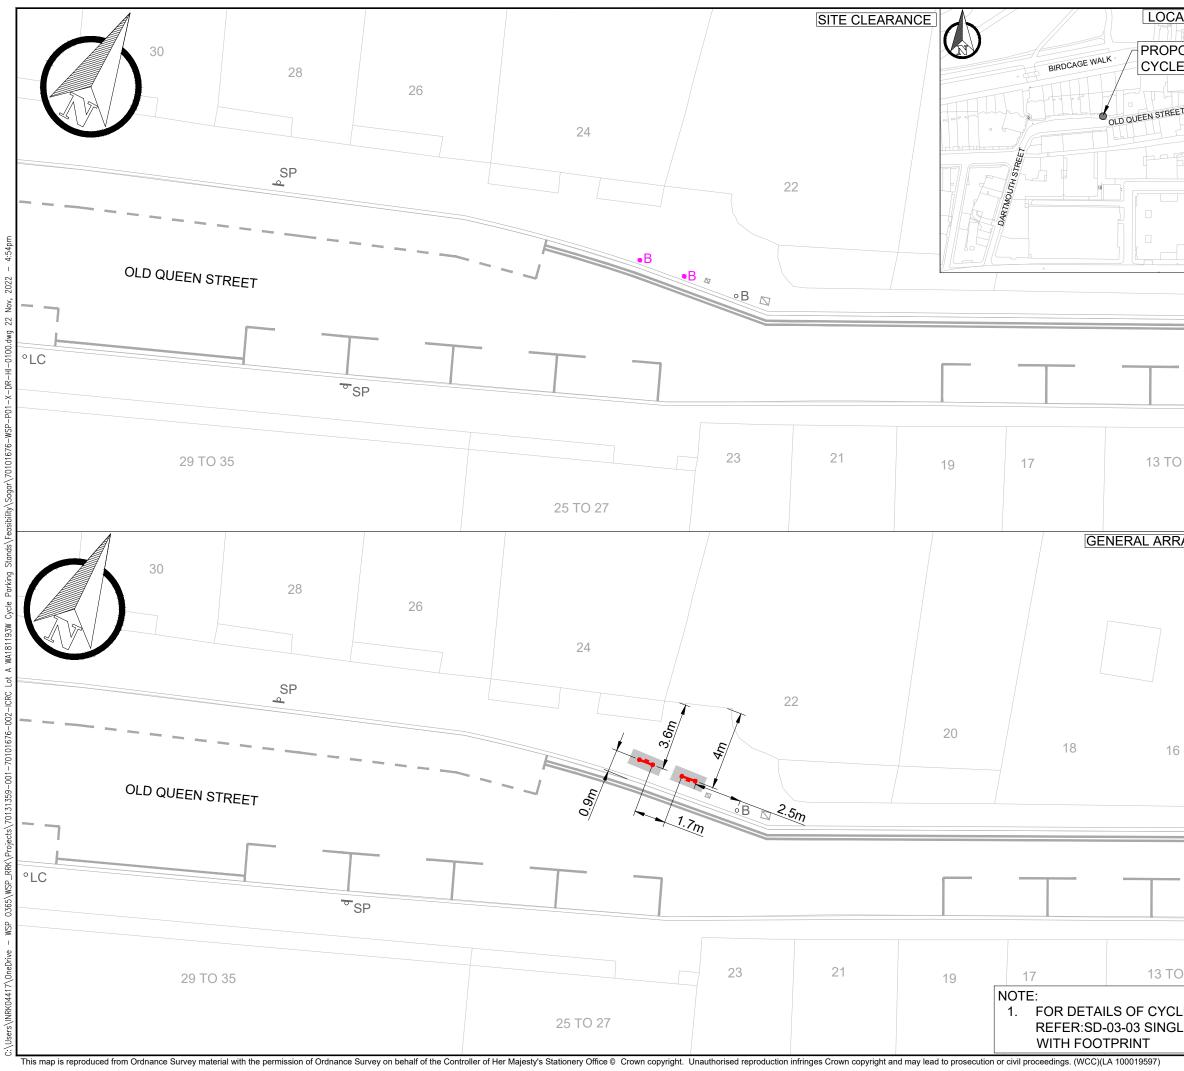

| ATION PLAN         | KEY                                                               |                                          |                              |
|--------------------|-------------------------------------------------------------------|------------------------------------------|------------------------------|
| OSED               |                                                                   | EXISTING LINE MARKING                    |                              |
| E STANDS           |                                                                   | EXISITING KERB                           |                              |
| STO                | • LC EXISTING LAMP COLUMN                                         |                                          | DLUMN                        |
| STOREYS GATE       | ∮ SP                                                              | EXISTING SIGN AND POST                   |                              |
|                    |                                                                   | EXISTING UTILITY CABINET                 |                              |
|                    | ₀В                                                                | EXISTING CANNON BOLLARD                  |                              |
|                    | ₀В                                                                | EXISTING CANNON BOLLARD<br>TO BE REMOVED |                              |
|                    | ŀ                                                                 | PROPOSED TYPE 2 CYCLE STAND              |                              |
|                    |                                                                   | PROPOSED CYCLE FOOTPRINT                 |                              |
|                    |                                                                   |                                          |                              |
|                    |                                                                   |                                          |                              |
|                    |                                                                   |                                          |                              |
| ) 15               |                                                                   |                                          |                              |
|                    |                                                                   |                                          |                              |
|                    |                                                                   |                                          |                              |
| RANGEMENT          | S2-P01 22/11/2022                                                 | SA INITIAL ISSUE                         | PV DVR                       |
|                    | REV DATE I                                                        | 3Y DESCRIPTION                           | CHK APD                      |
| FEASIBILITY DESIGN |                                                                   |                                          | IGN                          |
|                    |                                                                   |                                          |                              |
|                    | 25 Mandela Way, London, SE1 5SZ<br>www.fmconway.co.uk www.wsp.com |                                          |                              |
|                    | CLENT<br>City of Westminster                                      |                                          |                              |
|                    | PROJECT                                                           |                                          |                              |
| ·                  | LOT A WA181193W CYCLE PARKING STANDS                              |                                          |                              |
|                    | ТIТLE                                                             |                                          |                              |
|                    | 22 OLD QUEEN STREET<br>GENERAL ARRANGEMENT & SITE CLEARANCE       |                                          |                              |
| D 15               | SCALE @ A3<br>1:200                                               | DATE DESIGN/DRAWN 22/11/2022 SA          | CHECKED APPROVED SHEET       |
| LE STANDS          | WSP PROJECT NO.<br>70101676                                       | FMC PROJECT NO.<br>WA2209MCP             | WCC PROJECT NO.<br>C.WD13413 |
| LE STAND           | DRAWING No.<br>70101676-                                          | WSP-P01-X-DR-HI-010                      | 0-11 S2-P01                  |
|                    |                                                                   |                                          |                              |