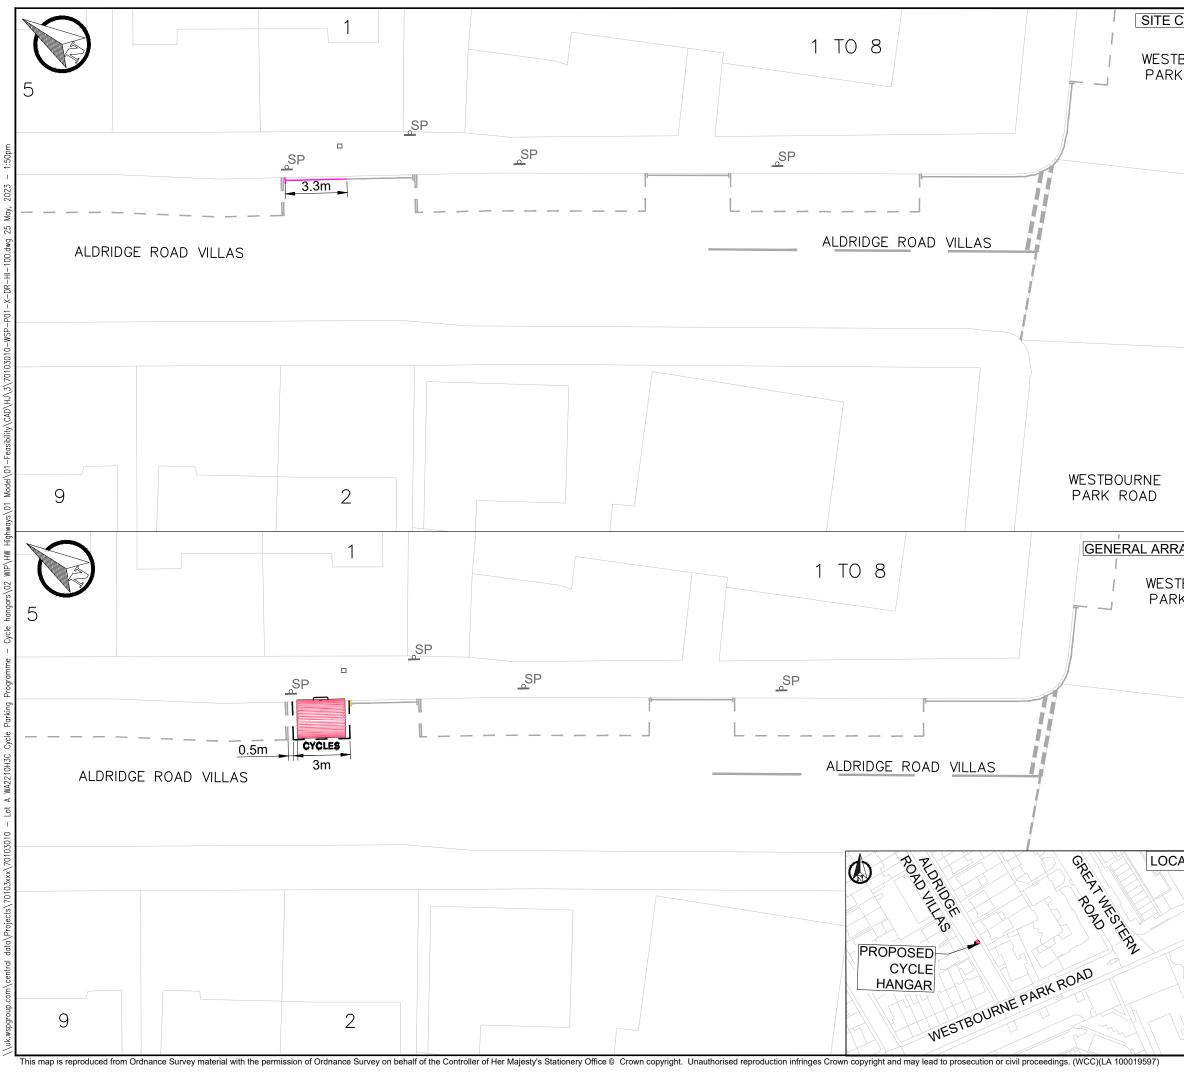

| CLEARANCE  | KEY                                                                |                                                                      |                 |  |
|------------|--------------------------------------------------------------------|----------------------------------------------------------------------|-----------------|--|
| BOURNE     | EXISTING LINE MARK                                                 |                                                                      | RKING           |  |
| K ROAD     |                                                                    | EXISTING KERB                                                        |                 |  |
|            | SP EXISTING SIGN AND<br>POST                                       |                                                                      | D               |  |
|            | EXISTING ROAD MARKIN<br>TO BE REMOVED                              |                                                                      |                 |  |
|            |                                                                    | PROPOSED CYCLE<br>HANGAR (1 No.)<br>(TO BE INSTALLED<br>THIRD PARTY) |                 |  |
|            | PROPOSED WHITE LINE MARKING                                        |                                                                      |                 |  |
|            |                                                                    | PROPOSED YELLOW<br>LINE MARKING                                      |                 |  |
|            |                                                                    | EXISTING SERVICE<br>COVER                                            |                 |  |
|            |                                                                    |                                                                      |                 |  |
| RANGEMENT  | S2-P01 04-05-2023                                                  | HJ INITIAL ISSUE                                                     | JAH DVR         |  |
| TBOURNE    | REV DATE B                                                         | DESCRIPTION                                                          | CHK APD         |  |
| RK ROAD    | TRAWING STATUS FEASIBILITY DESIGN                                  |                                                                      |                 |  |
|            | 25 Mandela Way, London, SE1 5SZ<br>www.fmconway.co.uk www.wsp.com  |                                                                      |                 |  |
|            | CLIENT<br>City of Westminster                                      |                                                                      |                 |  |
|            | CYCLE PARKING PROGRAMME - CYCLE HANGARS<br>2022-2023               |                                                                      |                 |  |
| SHREWSBURY | TITLE ALDRIDGE ROAD VILLAS<br>SITE CLEARANCE & GENERAL ARRANGEMENT |                                                                      |                 |  |
| ROAD       | SCALE @ A3<br>1:200<br>WSP PROJECT NO.                             | 04-05-2023 HJ JAH<br>FMC PROJECT No. WCC PROJE                       |                 |  |
| Z          | 70103010<br>DRAWING No.                                            |                                                                      | VD13413<br>REV. |  |
| IF MILL    | 70102010 V                                                         | VSP-P01-X-DR-HI-100-17                                               | S2-P01          |  |