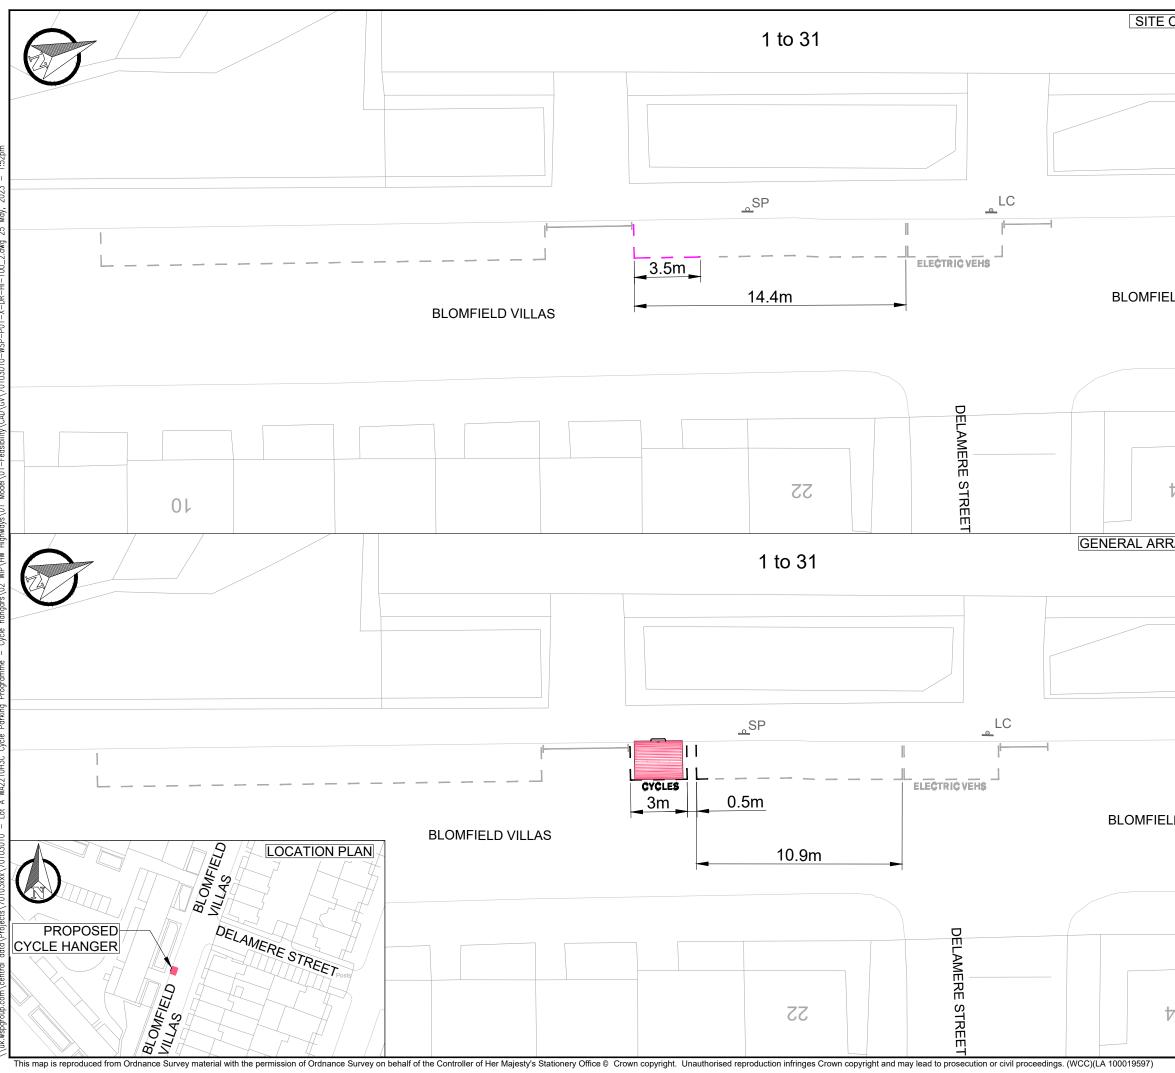

| CLEARANCE                                                       |                                                                   |                                                                                 |                                             |  |
|-----------------------------------------------------------------|-------------------------------------------------------------------|---------------------------------------------------------------------------------|---------------------------------------------|--|
|                                                                 | KEY                                                               |                                                                                 |                                             |  |
|                                                                 |                                                                   | <ul> <li>EXISTING LINE MARKING</li> </ul>                                       |                                             |  |
|                                                                 | EXISTING KERB                                                     |                                                                                 |                                             |  |
|                                                                 | LC EXISTING LAMP COLUMN<br>WITH SIGN FACE                         |                                                                                 | LUMN                                        |  |
|                                                                 | d SP                                                              | EXISTING SIGN AND POST                                                          |                                             |  |
|                                                                 |                                                                   | EXISTING ROAD MARKING<br>TO BE REMOVED                                          |                                             |  |
| LD VILLAS                                                       |                                                                   | PROPOSED CYCLE<br>HANGAR (1 No.)<br>(TO BE INSTALLED BY<br>THIRD PARTY)         |                                             |  |
|                                                                 |                                                                   | PROPOSED WHITE I                                                                | LINE                                        |  |
|                                                                 |                                                                   | PROPOSED YELLOV<br>MARKING                                                      | V LINE                                      |  |
|                                                                 |                                                                   |                                                                                 |                                             |  |
|                                                                 |                                                                   |                                                                                 |                                             |  |
|                                                                 |                                                                   |                                                                                 |                                             |  |
| 54                                                              |                                                                   |                                                                                 |                                             |  |
|                                                                 |                                                                   |                                                                                 |                                             |  |
| RANGEMENT                                                       | S2-P01 04-05-2023                                                 | GV INITIAL ISSUE                                                                | JAH DVR                                     |  |
|                                                                 |                                                                   | GV INITIAL ISSUE<br>BY DESCRIPTION                                              | JAH DVR<br>CHK APD                          |  |
| DRAWING STATUS<br>FEASIBILITY DESIGN                            |                                                                   |                                                                                 |                                             |  |
|                                                                 |                                                                   |                                                                                 |                                             |  |
|                                                                 | 25 Mandela Way, London, SE1 5SZ<br>www.fmconway.co.uk www.wsp.com |                                                                                 |                                             |  |
| D VILLAS                                                        |                                                                   |                                                                                 |                                             |  |
| PROJECT<br>CYCLE PARKING PROGRAMME - CYCLE HANGARS<br>2022-2023 |                                                                   |                                                                                 |                                             |  |
|                                                                 | BLOMFIELD VILLAS<br>SITE CLEARANCE & GENERAL ARRANGEMENT          |                                                                                 |                                             |  |
| 77                                                              | SCALE @ A3<br>1:200<br>WSP PROJECT NO.<br>70103010                | 04-05-2023         GV         JAH           FMC PROJECT No.         WCC PROJECT | PPROVED SHEET<br>DVR A3<br>T NO.<br>7D13413 |  |
|                                                                 | DRAWING No.                                                       |                                                                                 | REV.                                        |  |