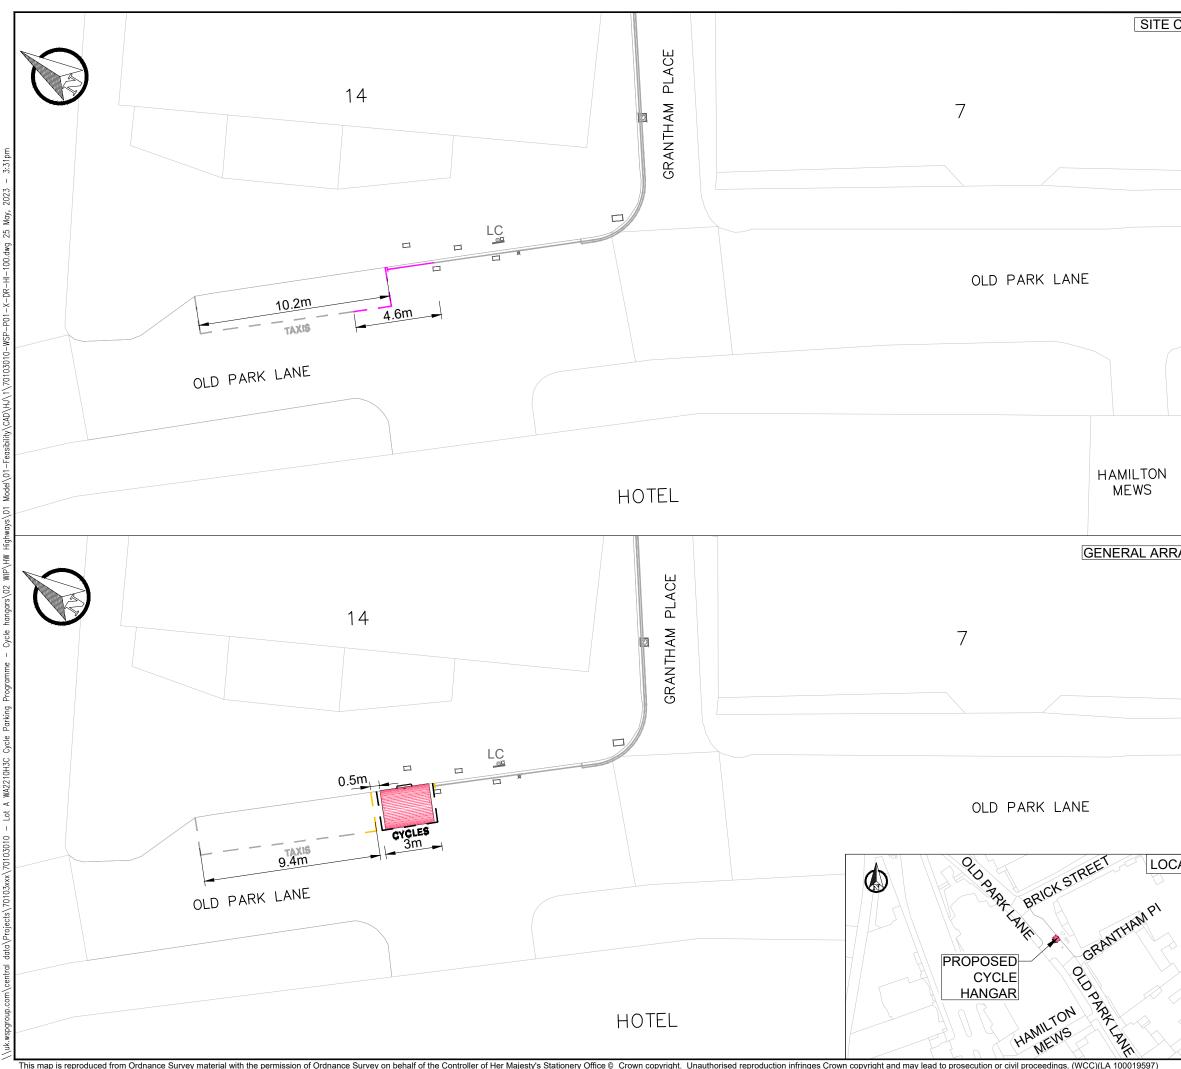

This map is reproduced from Ordnance Survey material with the permission of Ordnance Survey on behalf of the Controller of Her Majesty's Stationery Office © Crown copyright. Unauthorised reproduction infringes Crown copyright and may lead to prosecution or civil proceedings. (WCC)(LA 100019597)

| CLEARANCE   | KEY                           |                                                                         |  |
|-------------|-------------------------------|-------------------------------------------------------------------------|--|
|             |                               | EXISTING LINE MARKING                                                   |  |
|             |                               | EXISTING KERB                                                           |  |
|             | ⊸ LC                          | EXISTING LAMP COLUMN<br>AND POST                                        |  |
|             | G                             | EXISTING GULLY                                                          |  |
|             |                               | EXISTING ROAD MARKING<br>TO BE REMOVED                                  |  |
|             |                               | PROPOSED CYCLE<br>HANGAR (1 No.)<br>(TO BE INSTALLED BY<br>THIRD PARTY) |  |
|             |                               | PROPOSED WHITE LINE<br>MARKING                                          |  |
|             |                               | PROPOSED YELLOW<br>LINE MARKING                                         |  |
|             |                               | EXISTING SERVICE<br>COVER                                               |  |
|             |                               |                                                                         |  |
| RANGEMENT   | S2-P01 04-05-2023             | HJ INITAL ISSUE JAH DVR                                                 |  |
|             | REV DATE I                    | BY DESCRIPTION CHK APD                                                  |  |
|             | DRAWING STATUS                | FEASIBILITY DESIGN                                                      |  |
|             |                               |                                                                         |  |
|             |                               | 25 Mandela Way, London, SE1 5SZ<br>www.fmconway.co.uk www.wsp.com       |  |
|             | CLIENT<br>City of Westminster |                                                                         |  |
|             |                               |                                                                         |  |
| ATION PLAN  | PROJECT<br>CYCLE PAP          | RKING PROGRAMME - CYCLE HANGARS<br>2022-2023                            |  |
| CATION PLAN | CYCLE PAR                     |                                                                         |  |
| CATION PLAN | CYCLE PAR                     | 2022-2023<br>OLD PARK LANE                                              |  |