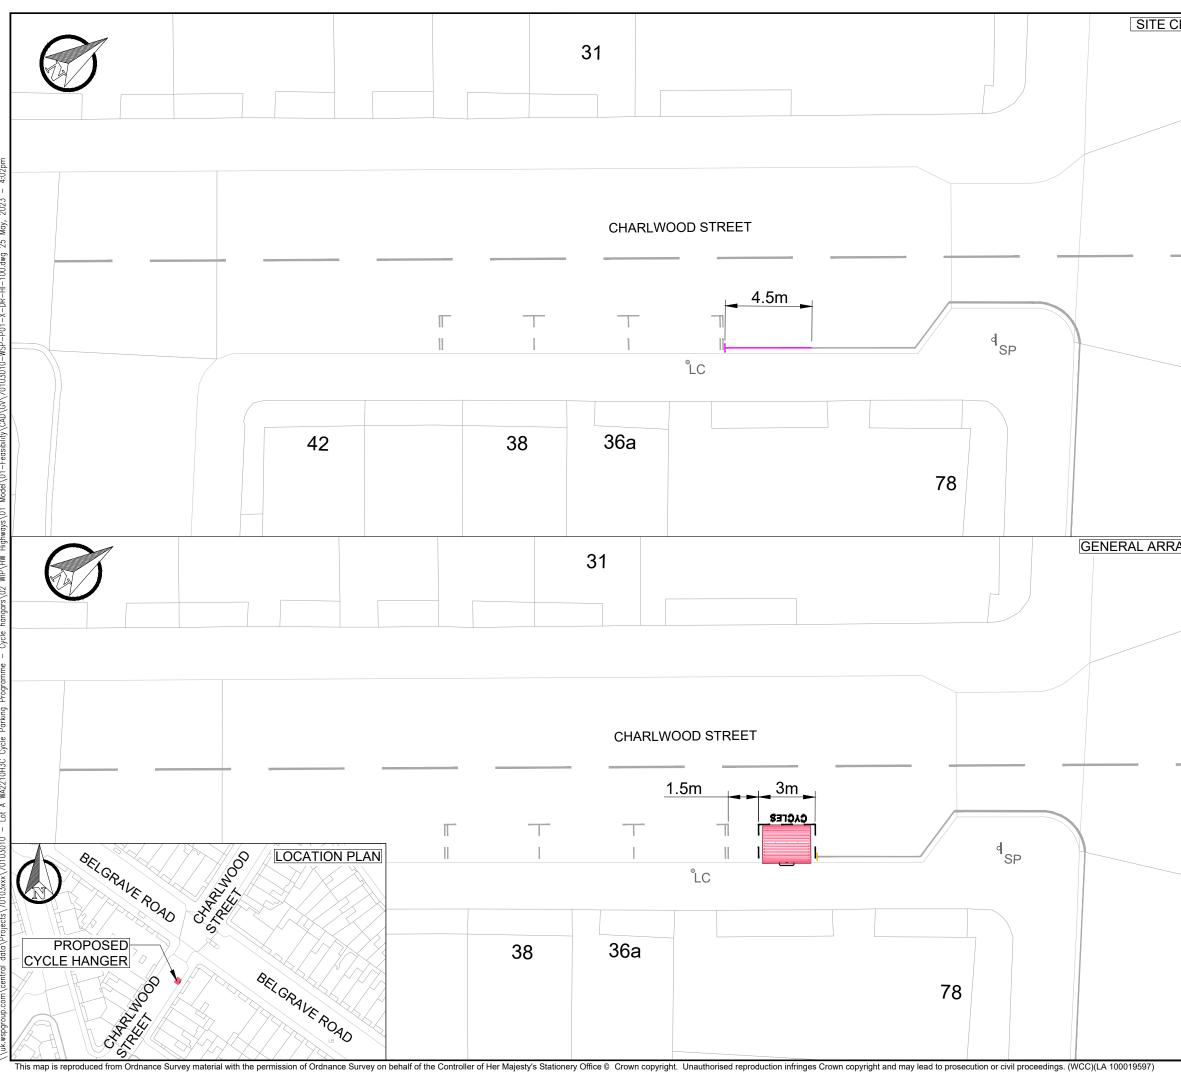

| CLEARANCE | KEY                                                  |                                                                   |                                                                      |  |
|-----------|------------------------------------------------------|-------------------------------------------------------------------|----------------------------------------------------------------------|--|
|           |                                                      | EXISTING LINE                                                     | MARKING                                                              |  |
|           | EXISTING KERB                                        |                                                                   |                                                                      |  |
|           | ∘ LC                                                 | LC EXISTING LAMP COLUMN                                           |                                                                      |  |
|           | d SP                                                 | AND POST                                                          |                                                                      |  |
|           |                                                      | EXISTING ROAD                                                     |                                                                      |  |
|           | PROPOSED CYCLE<br>HANGAR (1 No.)                     |                                                                   |                                                                      |  |
|           |                                                      | (TO BE INSTALLED BY<br>THIRD PARTY)                               |                                                                      |  |
|           |                                                      | PROPOSED WH                                                       | IITE LINE                                                            |  |
|           |                                                      | MARKING<br>PROPOSED YEI                                           | LLOW LINE                                                            |  |
|           |                                                      | MARKING                                                           |                                                                      |  |
|           |                                                      |                                                                   |                                                                      |  |
|           |                                                      |                                                                   |                                                                      |  |
|           |                                                      |                                                                   |                                                                      |  |
|           |                                                      |                                                                   |                                                                      |  |
| RANGEMENT |                                                      |                                                                   |                                                                      |  |
|           | S2-P01 04-05-2023 0                                  | Y DESCRIPTION                                                     | JAH DVR<br>CHK APD                                                   |  |
|           | DRAWING STATUS                                       | FEASIBILITY DESI                                                  |                                                                      |  |
|           |                                                      |                                                                   |                                                                      |  |
|           |                                                      |                                                                   |                                                                      |  |
|           |                                                      | 25 Mandela Way, London, SE1                                       |                                                                      |  |
|           | CLIENT                                               | www.fmconway.co.uk www.wsp                                        | o.com                                                                |  |
|           |                                                      | 戀                                                                 |                                                                      |  |
|           | City of Westminster                                  |                                                                   |                                                                      |  |
|           | PROJECT                                              |                                                                   |                                                                      |  |
|           | CYCLE PARKING PROGRAMME - CYCLE HANGARS<br>2022-2023 |                                                                   |                                                                      |  |
|           |                                                      |                                                                   |                                                                      |  |
|           | SITE CLEARANCE & GENERAL ARRANGEMENT                 |                                                                   |                                                                      |  |
|           |                                                      |                                                                   |                                                                      |  |
|           |                                                      | DATE DESIGN/DRAWN                                                 | CHECKED APPROVED SHEET                                               |  |
|           | 1:200                                                | DATE DESIGNDRAWN<br>04-05-2023 GV<br>FMC PROJECT NO.<br>WWESA3171 | CHECKED APPROVED SHEET<br>JAH DVR A3<br>WCC PROJECT NO.<br>C.WD13413 |  |
|           | 1:200<br>WSP PROJECT NO.<br>70103010<br>DRAWING NO.  | 04-05-2023 GV                                                     | JAH DVR A3<br>WCC PROJECT NO.<br>C.WD13413<br>REV.                   |  |